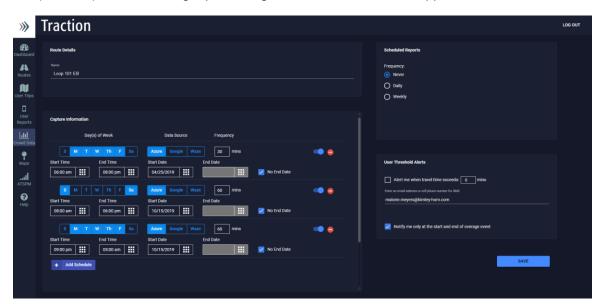

## **AUGUST 2019**

- Website) Crowd data collection supports one or many custom schedules per route. Ability to create and edit multiple schedules, enable/disable schedules, and delete schedules.
- Website) Crowd data collection status shown with green indicator for enabled and grey indicator for disabled.
- Website) The UserID of the creator of a route and the UserID of the person to last modify a route will be recorded.
- Website) When deleting a parent tag, a confirmation box will appear to confirm the action.