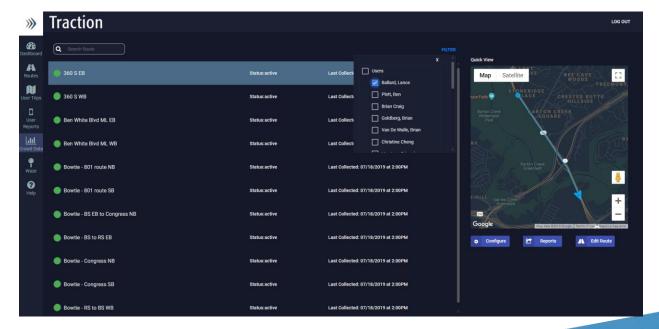

## **JULY 2019**

- Website) Route management structure allowing tags for users, type of route, etc. User names for the agency are automatically populated. Any other tag or category may be created by the users.
- Website) Field for Waze route name on the Route edit and new pages.
- Website) Link to image capture for Waze Connected Citizens Program (CCP) traffic irregularity events.
- » (Website) Clear All button for User Reports.