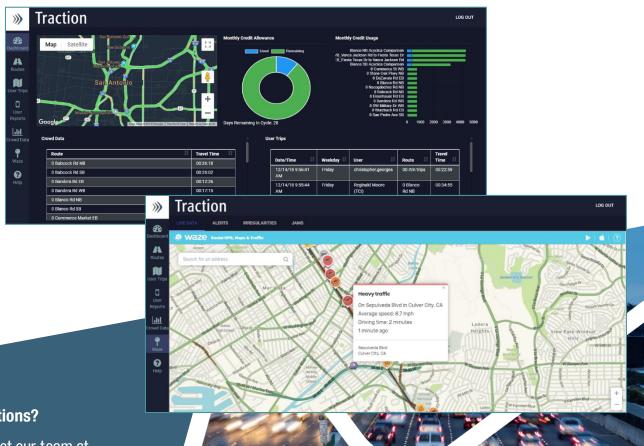

## **OCTOBER 2018**

- (Website) Waze real-time map with congestion and event data.
- (Website) Default for threshold alerting set to notify only on start and end events.
- (Website) Default map center location customized per agency.
- (Website) Pie chart graphic on Dashboard for total current and project usage for the current billing period.
- (Website) Bar chart graphic on Dashboard for current and project usage by route for the current billing period. Route names are hyperlinks to Route Configuration page.
- (Website) Real-time traffic map on Dashboard.
- (Website) Option to automatically trim trip points to the exact route definition.
- (App) Selecting a trip from the list opens the Trip Metrics screen